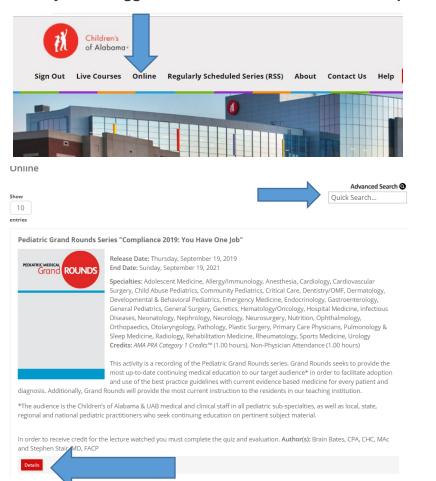

## Once you are logged in click on the Online tab at the top of the screen

You can search for a specific title. Or scroll to choose a lecture of your choice.

To navigate to the video click on Details

You will be required to take a post test and complete an evaluation after viewing the video. To take the test and evaluation click on the Cloud CME tab at the top of the page and you will be directed back to the test area.