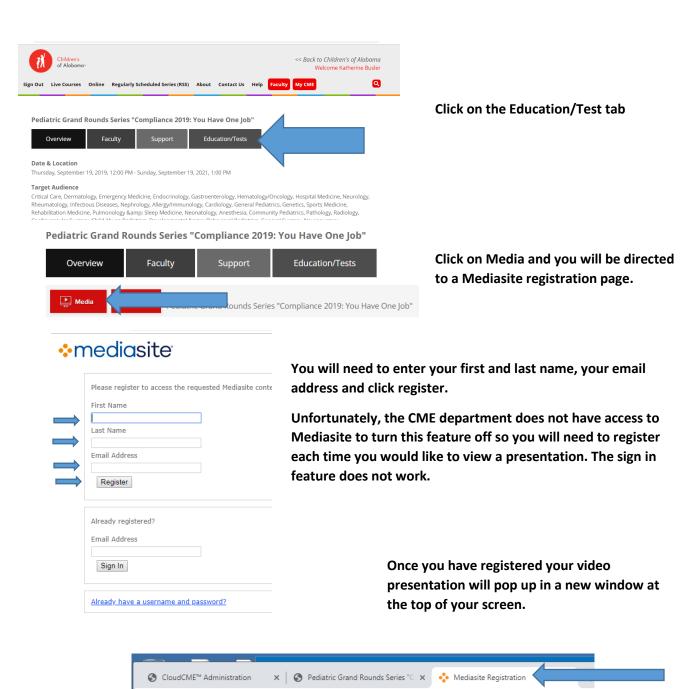

## Once you are logged in click on the Online tab at the top of the screen

You can search for a specific title. Or scroll to choose a lecture of your choice.

To navigate to the video click on Details

You will be required to take a post test and complete an evaluation after viewing the video. To take the test and evaluation click on the Cloud CME tab at the top of the page and you will be directed back to the test area.

a childrensal.mediasite.com/Mediasite/Login/Register?ReturnUrl=%2FMediasite%2FPlay%2F241

From there you can click on Test to complete the test and evaluation.

Overview Faculty Support Education/Tests

Test