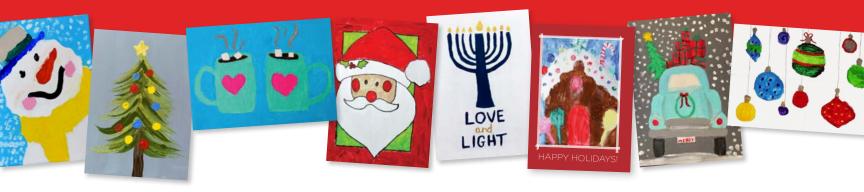

## **Holiday cards that help!**

Order holiday cards that give back to Children's of Alabama so we can continue to serve those in need.

PhotoCardsWithHeart.com

A Collection of Cards Benefitting Children's of Alabama

This year, your holiday cards can do double duty: they can spread seasonal cheer and help Children's of Alabama. Each card in the collection features artwork from a special Children's patient or family member. All proceeds from the card sales directly benefit Alabama's only hospital dedicated solely to the care of children.