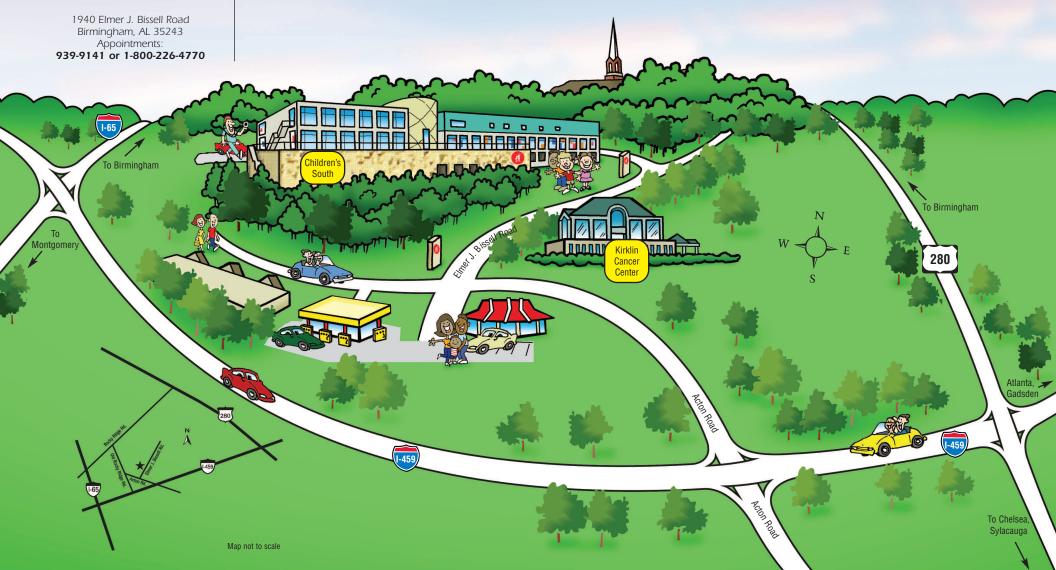

Children's South
Pediatric Outpatient Center
www.chsys.org

From I-65 North take Exit 250 to the right and bear right onto I-459 North (Atlanta/Gadsden). Take Acton Road exit 17 to the right and turn left onto Acton Road. Go under the interstate and at the second traffic light turn right onto Elmer J. Bissell Road. The building will be on the left.

From I-65 South take Exit 250 to the right and bear left onto I-459 North (Atlanta/Gadsden). Continue as indicated above.

**From 280 East and West** take the I-459 South Exit (Montgomery/Tuscaloosa). Go 2 miles and take Acton Road Exit 17 to the right. Turn right onto Acton Road and at the traffic light turn right onto Elmer J. Bissell Road. The building will be on the left.

From I-459 North take Acton Road Exit 17 to the right. Turn left at Acton Road, go under the interestate and at the second traffic light turn right onto Elmer J. Bissell Road. The building will be on the left.

**From I-459 South** take Acton Road Exit 17 to the right. Turn right onto Action Road and at the first traffic light turn right onto Elmer J. Bissell Road. The building will be on the left.