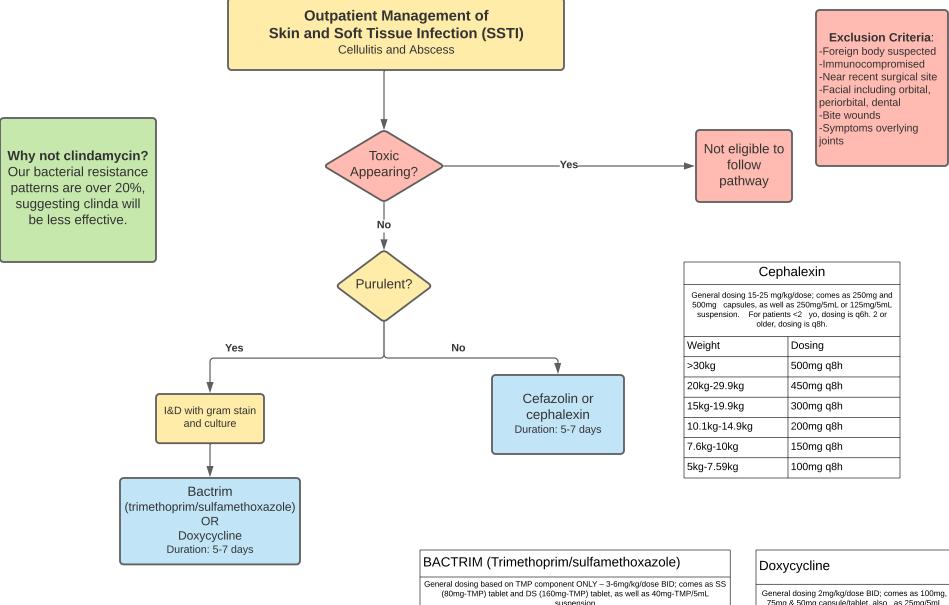

suspension

|  | Weight           | Dosing                                              |
|--|------------------|-----------------------------------------------------|
|  | <u>&gt;</u> 25kg | 1 DS tablet BID, or 20mL BID suspension (160mg-TMP) |
|  | 15kg-24.9kg      | 1 SS tablet BID, or 10mL BID suspension             |
|  | 10kg-14.9kg      | ½ SS tablet BID, or 5mL BID suspension              |
|  | 5kg-9.9kg        | 3.75mL BID suspension (30mg-TMP)                    |

75mg & 50mg capsule/tablet, also as 25mg/5mL solution) - tablets can be cut in half, capsules can be opened

| Weight           | Dosing          |
|------------------|-----------------|
| <u>&gt;</u> 45kg | 100mg BID       |
| 35kg-44.9kg      | 75mg BID        |
| 25kg-34.9kg      | 50mg BID        |
| <25kg            | 2mg/kg/dose BID |