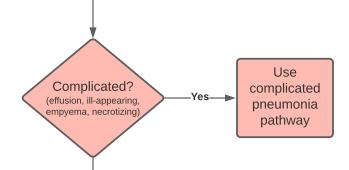

## **Exclusion Criteria:**

-Less than 3 months of age -Complicated pneumonia -Chronic lung disease (i.e., cystic fibrosis)

No

|                                                                                                  | Cefdinir        |  |  |
|--------------------------------------------------------------------------------------------------|-----------------|--|--|
| General dosing 7mg/kg/dose; comes as 300mg capsule, as well as 250mg/5mL or 125mg/5mL suspension |                 |  |  |
| Weight                                                                                           | Dosing          |  |  |
| <u>&gt;</u> 40kg                                                                                 | 300mg BID       |  |  |
| 30kg-39.9kg                                                                                      | 250mg BID       |  |  |
| 25kg-34.9kg                                                                                      | 200mg BID       |  |  |
| 20kg-24.9kg                                                                                      | 150mg BID       |  |  |
| 16kg-19.9kg                                                                                      | 125mg BID       |  |  |
| 12.5kg-15.9kg                                                                                    | 100mg BID       |  |  |
| 9kg-12.49kg                                                                                      | 75mg BID        |  |  |
| <9kg                                                                                             | 7mg/kg/dose BID |  |  |