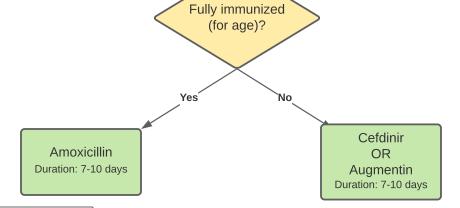

## **Exclusion Criteria:**

-Less than 3 months of age -Complicated pneumonia -Chronic lung disease (i.e., cystic fibrosis)

No

|                                                                                                  | Cefdinir        |  |  |
|--------------------------------------------------------------------------------------------------|-----------------|--|--|
| General dosing 7mg/kg/dose; comes as 300mg capsule, as well as 250mg/5mL or 125mg/5mL suspension |                 |  |  |
| Weight                                                                                           | Dosing          |  |  |
| <u>&gt;</u> 40kg                                                                                 | 300mg BID       |  |  |
| 30kg-39.9kg                                                                                      | 250mg BID       |  |  |
| 25kg-34.9kg                                                                                      | 200mg BID       |  |  |
| 20kg-24.9kg                                                                                      | 150mg BID       |  |  |
| 16kg-19.9kg                                                                                      | 125mg BID       |  |  |
| 12.5kg-15.9kg                                                                                    | 100mg BID       |  |  |
| 9kg-12.49kg                                                                                      | 75mg BID        |  |  |
| <9kg                                                                                             | 7mg/kg/dose BID |  |  |

## Amoxicillin

General dosing 45mg/kg/dose BID; comes as 125mg & 250mg chewable tabs, 250mg capsules, 500mg, 875mg tablets, also 125mg/5mL, 250mg/5mL, 250mg/5mL, 400mg/5mL suspension

|  | 400 mg/ome suspension |                                                               |  |
|--|-----------------------|---------------------------------------------------------------|--|
|  | Weight                | Dosing                                                        |  |
|  | >25kg                 | 1000mg BID                                                    |  |
|  | 20kg-24.9kg           | 875mg BID (tabs), or 880mg BID (400mg/5mL suspension)         |  |
|  | 15kg-19.9kg           | 750mg BID (tabs or caps), or 720mg BID (400mg/5mL suspension) |  |
|  | <15kg                 | 45mg/kg/dose BID                                              |  |