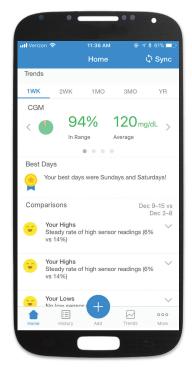

## <sup>2</sup> Upload and View Your Data

- Tap Sync from the Home Screen, and select Omnipod<sup>\*</sup> System.
- Connect your Omnipod<sup>\*</sup> PDM to your phone with a Micro-to-Mini USB cable (*If you do not have this cable, please order one at no cost from www.myomnipod.com.*)
- Follow the prompts to complete the upload.

#### **Identify Patterns**

See your blood sugar patterns and learn which is your best day and best time of day.