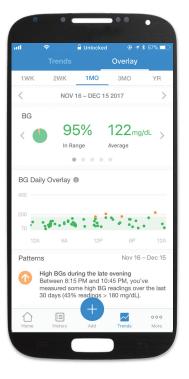

#### View Your Data

- Once you upload your data, you can view your trends and graphs on your iPhone.
- \* Flip to page 3 to learn how to upload your data.

#### Share Data with Your Care Team

Click the More tab, then click Share Reports to email or fax reports to your care team.

| ul 중 11:38 AM ⊛ イ ≭ 58% ■⊃<br>Trends Overlay                                                                                                                                                                                                                                                                                                                                                                                                                                                                                                                                                                                                                                                                                                                                                                                                                                                                                                                                                                                                                                                                                                                                                                                                                                                                                                                                                                                                                                                                                                                                                                                                                                                                                                                                                                                                                                                                                                                                                                                                                                                                                     | utl Verizon 중 11:36 AM                                           | गा। रू ≙ Unlocked ⊛ 1 ≭ 57% ■<br>Trends Overlay                                                                                                |
|----------------------------------------------------------------------------------------------------------------------------------------------------------------------------------------------------------------------------------------------------------------------------------------------------------------------------------------------------------------------------------------------------------------------------------------------------------------------------------------------------------------------------------------------------------------------------------------------------------------------------------------------------------------------------------------------------------------------------------------------------------------------------------------------------------------------------------------------------------------------------------------------------------------------------------------------------------------------------------------------------------------------------------------------------------------------------------------------------------------------------------------------------------------------------------------------------------------------------------------------------------------------------------------------------------------------------------------------------------------------------------------------------------------------------------------------------------------------------------------------------------------------------------------------------------------------------------------------------------------------------------------------------------------------------------------------------------------------------------------------------------------------------------------------------------------------------------------------------------------------------------------------------------------------------------------------------------------------------------------------------------------------------------------------------------------------------------------------------------------------------------|------------------------------------------------------------------|------------------------------------------------------------------------------------------------------------------------------------------------|
| 1WK 2WK 1MO 3MO YR                                                                                                                                                                                                                                                                                                                                                                                                                                                                                                                                                                                                                                                                                                                                                                                                                                                                                                                                                                                                                                                                                                                                                                                                                                                                                                                                                                                                                                                                                                                                                                                                                                                                                                                                                                                                                                                                                                                                                                                                                                                                                                               | Trends                                                           | 1WK 2WK <b>1MO</b> 3MO YR                                                                                                                      |
| < DEC 9-15 2017 >                                                                                                                                                                                                                                                                                                                                                                                                                                                                                                                                                                                                                                                                                                                                                                                                                                                                                                                                                                                                                                                                                                                                                                                                                                                                                                                                                                                                                                                                                                                                                                                                                                                                                                                                                                                                                                                                                                                                                                                                                                                                                                                | 1WK 2WK 1MO 3MO YR                                               | < NOV 16 - DEC 15 2017 >                                                                                                                       |
| BG<br>Solution State | CGM<br>< 94% 120 mg/dL ><br>In Range Average                     | BG<br>< 05% 122mg/dL >                                                                                                                         |
| • • • • •                                                                                                                                                                                                                                                                                                                                                                                                                                                                                                                                                                                                                                                                                                                                                                                                                                                                                                                                                                                                                                                                                                                                                                                                                                                                                                                                                                                                                                                                                                                                                                                                                                                                                                                                                                                                                                                                                                                                                                                                                                                                                                                        | Best Days                                                        |                                                                                                                                                |
| BG Avg                                                                                                                                                                                                                                                                                                                                                                                                                                                                                                                                                                                                                                                                                                                                                                                                                                                                                                                                                                                                                                                                                                                                                                                                                                                                                                                                                                                                                                                                                                                                                                                                                                                                                                                                                                                                                                                                                                                                                                                                                                                                                                                           | Your best days were Sundays and Saturdays!                       | BG Daily Overlay                                                                                                                               |
| 400                                                                                                                                                                                                                                                                                                                                                                                                                                                                                                                                                                                                                                                                                                                                                                                                                                                                                                                                                                                                                                                                                                                                                                                                                                                                                                                                                                                                                                                                                                                                                                                                                                                                                                                                                                                                                                                                                                                                                                                                                                                                                                                              | Comparisons Dec 9–15 vs                                          | 200                                                                                                                                            |
| 70 0 0 0 0 0 0 0 0 0 0 0 0 0 0 0 0 0 0                                                                                                                                                                                                                                                                                                                                                                                                                                                                                                                                                                                                                                                                                                                                                                                                                                                                                                                                                                                                                                                                                                                                                                                                                                                                                                                                                                                                                                                                                                                                                                                                                                                                                                                                                                                                                                                                                                                                                                                                                                                                                           | Vour Highs                                                       | 70                                                                                                                                             |
| Dec 9 10 11 12 13 14 15                                                                                                                                                                                                                                                                                                                                                                                                                                                                                                                                                                                                                                                                                                                                                                                                                                                                                                                                                                                                                                                                                                                                                                                                                                                                                                                                                                                                                                                                                                                                                                                                                                                                                                                                                                                                                                                                                                                                                                                                                                                                                                          | Steady rate of high sensor readings (6% vs 14%)                  | 12A 6A 12P 6P 12A                                                                                                                              |
| Insulin                                                                                                                                                                                                                                                                                                                                                                                                                                                                                                                                                                                                                                                                                                                                                                                                                                                                                                                                                                                                                                                                                                                                                                                                                                                                                                                                                                                                                                                                                                                                                                                                                                                                                                                                                                                                                                                                                                                                                                                                                                                                                                                          | Your Highs<br>Steady rate of high sensor readings (6%<br>vs 14%) | Patterns Nov 16 – Dec 15   High BGs during the late events   Between 8:15 PM and 10:45 PM, you've measured some high BG readings over the last |
|                                                                                                                                                                                                                                                                                                                                                                                                                                                                                                                                                                                                                                                                                                                                                                                                                                                                                                                                                                                                                                                                                                                                                                                                                                                                                                                                                                                                                                                                                                                                                                                                                                                                                                                                                                                                                                                                                                                                                                                                                                                                                                                                  | Your Lows                                                        | 30 days (43% readings > 180 mg/dL).                                                                                                            |
|                                                                                                                                                                                                                                                                                                                                                                                                                                                                                                                                                                                                                                                                                                                                                                                                                                                                                                                                                                                                                                                                                                                                                                                                                                                                                                                                                                                                                                                                                                                                                                                                                                                                                                                                                                                                                                                                                                                                                                                                                                                                                                                                  | Home History Add Trends More                                     | Home History Add Trends More                                                                                                                   |