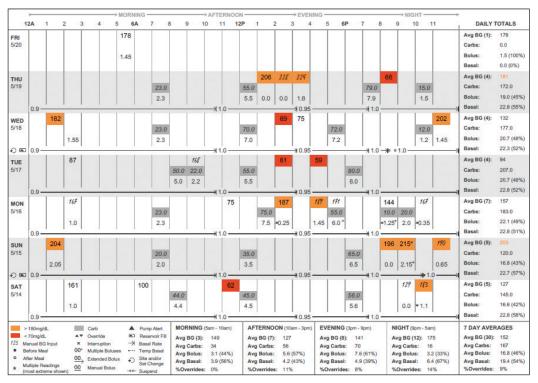

#### 1. The Logbook Report

Easily see a detailed daily view of your carbs, in and out of range BG readings, and insulin doses.

#### 2. The Device Settings Report

When you upload your PDM to Insulet Provided Glooko, your pump settings will be saved. This report is a great resource for you and your care team to reference.

**Basal Rates** 

bas

**Bolus Settings** 

| al 1                                  | Current         | Profile                     |                  |                               |                    |                     |
|---------------------------------------|-----------------|-----------------------------|------------------|-------------------------------|--------------------|---------------------|
| e                                     | VALUE<br>(u/hr) | Insulin to Carb Ratio (I:C) |                  | Sensitivity (ISF, Correction) |                    | Active Insulin Time |
| 00 am - 12:00 am 0.650<br>Total 15.60 |                 | Time                        | VALUE<br>(g/U)   | Time                          | VALUE<br>(mg/dL/U) | TOTAL TIME          |
|                                       |                 | 12:00 am - 12:00 am         | 10               | 12:00 am - 12:00 am           | 50                 | 4.0 hours           |
|                                       |                 | BG Target                   |                  | BG Correction Threshold       |                    |                     |
|                                       |                 | Time                        | VALUE<br>(mg/dL) | Time                          | VALUE<br>(mg/dL)   |                     |
| images are ex                         |                 | 12:00 am - 12:00 am         | 100              | 12:00 am - 12:00 am           | 120                |                     |