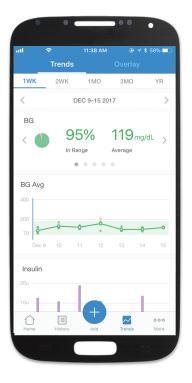

#### View Your Data

- Once you upload your data, you can view your trends and graphs on your iPhone.
- \* Flip to page 3 to learn how to upload your data.

#### **Identify Patterns**

See your blood sugar patterns and learn which is your best day and best time of day.