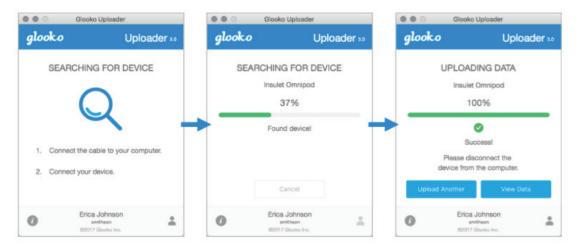

## 1 Install Glooko Uploader

• If you already installed the software, skip to Step 2.

- Log into your account on my.glooko.com
- Choose **Settings** in the top right
- Scroll down to the bottom and click Get Glooko Uploader

- Choose Mac or PC
- Open the file, and follow the prompts
- Restart your computer to complete the installation

#### 2 Upload Your Data

- Open the Glooko Uploader from your desktop and login.
- Plug your PDM into your computer to begin the upload.
- Once the upload is complete, click View Data.
- \* Note: To upload data from the user's Omnipod<sup>®</sup> System PDM to Mac computers manufactured before mid-2012 utilizing Apple's OS X El Capitan software (version 10.11), it is recommended to use a USB Hub.